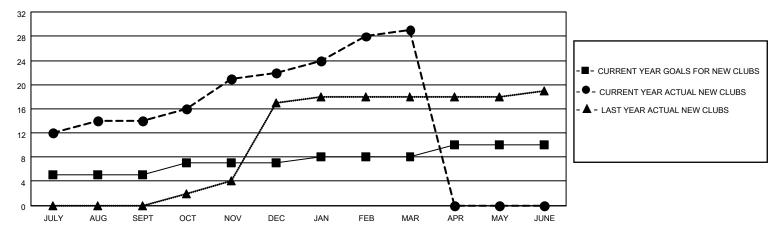

### GOALS AND ACTUAL NEW CLUBS CUMULATIVE

## District 305 N1

| Clubs                 |               |           |               | Members               |                        |                         |                                                    |
|-----------------------|---------------|-----------|---------------|-----------------------|------------------------|-------------------------|----------------------------------------------------|
| RESULTS FOR 2021-2022 |               |           |               | RESULTS FOR 2021-2022 |                        |                         |                                                    |
| QUARTER               | NEW CLUB GOAL | NEW CLUBS | DROPPED CLUBS | QUARTER MEM           | BER GROWTH NET<br>GOAL | MEMBER GROWTH<br>ACTUAL | DROPPED<br>MEMBERS ACTUAL<br>(including transfers) |
| JULY/AUG/SEPT         | 5             | 14        | 5             | JULY/AUG/SEPT         | 25                     | 398                     | 94                                                 |
| OCT/NOV/DEC           | 2             | 8         | 4             | OCT/NOV/DEC           | 20                     | 380                     | 198                                                |
| JAN/FEB/MAR           | 1             | 7         | 1             | JAN/FEB/MAR           | 10                     | 452                     | 60                                                 |
| APR/MAY/JUNE          | 2             | 0         | 0             | APR/MAY/JUNE          | 15                     | 0                       | 0                                                  |