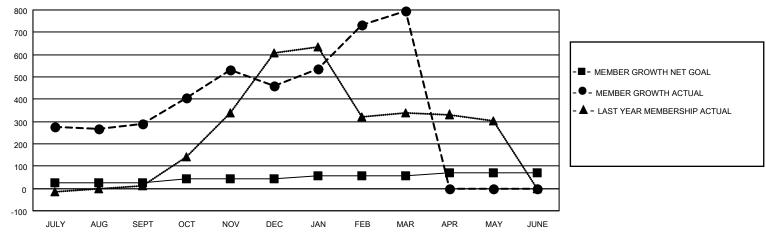

#### GOALS AND ACTUAL MEMBERS CUMULATIVE

| DROPPED CLUBS: 10 |     | 93 CLUBS OF 148 ADDED 1 OR<br>MORE NEW MEMBERS | GENDER DISTRIBUTION                   |                |  |
|-------------------|-----|------------------------------------------------|---------------------------------------|----------------|--|
|                   |     | WORL NEW WEINDERS                              | MALE                                  | 2,912 (78.64%) |  |
|                   |     | <b>[</b>                                       | FEMALE                                | 791 (21.36%)   |  |
| DROPPED MEMBERS   |     |                                                | NON BINARY                            | 0 (0.00%)      |  |
|                   |     |                                                | PREFER NOT TO ANSWER                  | 0 (0.00%)      |  |
| DECEASED          | 5   |                                                |                                       | ,              |  |
| CLUB CANCELLED    | 135 | CLICK HERE FOR CUMULATIVE                      | TOTAL FAMILY UNIT MEMBERS 2,847       |                |  |
| OTHER             | 212 | MEMBERSHIP DATA                                |                                       |                |  |
| TOTAL             | 352 |                                                | FAMILY MEMBERS PAYING HALF DUES 2,140 |                |  |
|                   |     |                                                |                                       |                |  |

## District 305 N1

| Clubs                 |               |           |               | Members               |                        |                         |                                                    |
|-----------------------|---------------|-----------|---------------|-----------------------|------------------------|-------------------------|----------------------------------------------------|
| RESULTS FOR 2021-2022 |               |           |               | RESULTS FOR 2021-2022 |                        |                         |                                                    |
| QUARTER               | NEW CLUB GOAL | NEW CLUBS | DROPPED CLUBS | QUARTER MEM           | BER GROWTH NET<br>GOAL | MEMBER GROWTH<br>ACTUAL | DROPPED<br>MEMBERS ACTUAL<br>(including transfers) |
| JULY/AUG/SEPT         | 5             | 14        | 5             | JULY/AUG/SEPT         | 25                     | 398                     | 94                                                 |
| OCT/NOV/DEC           | 2             | 8         | 4             | OCT/NOV/DEC           | 20                     | 380                     | 198                                                |
| JAN/FEB/MAR           | 1             | 7         | 1             | JAN/FEB/MAR           | 10                     | 452                     | 60                                                 |
| APR/MAY/JUNE          | 2             | 0         | 0             | APR/MAY/JUNE          | 15                     | 0                       | 0                                                  |